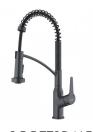

#### KITCHEN FAUCETS

SCOTTSDALE KKF210

AUBURN KKF310

WEYBRIDGE KKF240

KADOMA KKF340

MATTE BLACK

STAINLESS STEEL

**GUNMETAL GRAY** 