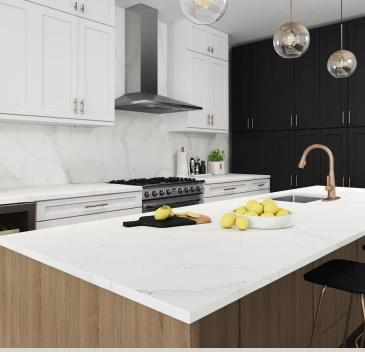

# ENGINEERED QUARTZ SURFACES













Aria (V)

Clarino (V)

Everest (V)

Tenor (V)

# Simply Better ENGINEERED QUARTZ SURFACES

## Group 0 Terlingua (W) Carrara Pisa (D) Carrara Roma (D) San Angelo (W) Frozen (W) Abilene (W) Urban Cloud (W) Group 1 Italian Waves (H) Aspen (H) Toffee Lite (P) Fusion (H) Concrete Carrara (C) Carrara Codena Mountain Carrara Golden Gate (D) Blanco Maple (S) Morning Frost (D) Greige Stone (E) $(\vee\vee)$ Group 2 Marin (E) Antello (H) Calacatta Odyssey Sonora (E) Minuet (V) (D) Omega White (P) Ethereal White (C) Calacatta Villa (C) Tranquility (H) Serenity (H) Macaubas Bianco $(\vee)$

### Group 3



Calacatta Gold (H) Calacatta Extra (H)





Montauk (H)



Valor White (D)



Noble Grey



Valor Gold (Polished) (D)



Valor Gold (Lava) (D)



Broadway Black (Polished) (D)



Broadway Black (V