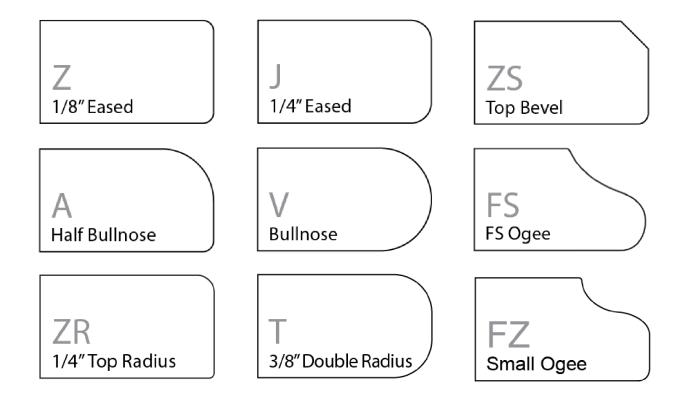

## **AVAILABLE EDGE PROFILES**

Profiles shown are for 3cm thickness only. Edge profiles may vary from images and dimensions are approximate.